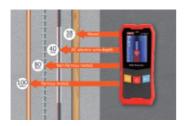

The new UT387 series wall scanners used to detect a variety of objects behind the wall, designed with multiple measurement modes and additional functions to conveniently measure distance and wood moisture. It is widely used in home renovation, home improvement, and DIY projects.