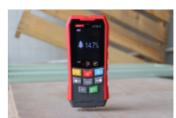

2.4 inch color screen

voice broadcast

Li-on battery

Auto power off

Multiple measurement modes

UT387E

UT387LM

UT387S

| Specifications         | UT387E   | UT387LM | UT387S |  |
|------------------------|----------|---------|--------|--|
| Certificates           | CE, UKCA | ·       | ·      |  |
| Ferrous metals         | 100mm    |         |        |  |
| Non-ferrous metals     | 80mm     |         |        |  |
| Wood                   | 38mm     |         |        |  |
| AC electric wire depth | 40mm     |         |        |  |
| Laser distance         | NA       | 40m     | 40m    |  |
| Wood moisture (%)      | NA       | NA      | 6%~40% |  |