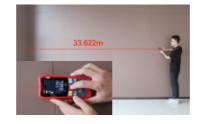

| Specifications         | UT387E   | UT387LM | UT387S |  |
|------------------------|----------|---------|--------|--|
| Certificates           | CE, UKCA | ·       | ·      |  |
| Ferrous metals         | 100mm    |         |        |  |
| Non-ferrous metals     | 80mm     |         |        |  |
| Wood                   | 38mm     |         |        |  |
| AC electric wire depth | 40mm     |         |        |  |
| Laser distance         | NA       | 40m     | 40m    |  |
| Wood moisture (%)      | NA       | NA      | 6%~40% |  |