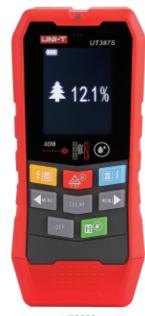

2.4 inch color screen

voice broadcast

Li-on battery

Auto power off

Multiple measurement modes

UT387E

UT387LM

UT387S

| Specifications         | UT387E   | UT387LM | UT387S |  |
|------------------------|----------|---------|--------|--|
| Certificates           | CE, UKCA | ·       | ·      |  |
| Ferrous metals         | 100mm    |         |        |  |
| Non-ferrous metals     | 80mm     |         |        |  |
| Wood                   | 38mm     |         |        |  |
| AC electric wire depth | 40mm     |         |        |  |
| Laser distance         | NA       | 40m     | 40m    |  |
| Wood moisture (%)      | NA       | NA      | 6%~40% |  |