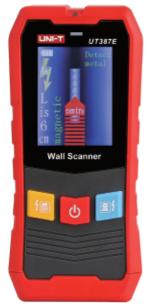

The new UT387 series wall scanners used to detect a variety of objects behind the wall, designed with multiple measurement modes and additional functions to conveniently measure distance and wood moisture. It is widely used in home renovation, home improvement, and DIY projects.

2.4 inch color screen

voice broadcast

Li-on battery

Auto power off

Multiple measurement modes

UT387E

UT387LM

UT387S