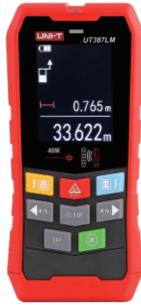

2.4 inch color screen

voice broadcast

Li-on battery

Auto power off

Multiple measurement modes

UT387E

UT387LM

UT387S

| Specifications         | UT387E   | UT387LM | UT387S |  |
|------------------------|----------|---------|--------|--|
| Certificates           | CE, UKCA | ·       | ·      |  |
| Ferrous metals         | 100mm    |         |        |  |
| Non-ferrous metals     | 80mm     |         |        |  |
| Wood                   | 38mm     |         |        |  |
| AC electric wire depth | 40mm     |         |        |  |
| Laser distance         | NA       | 40m     | 40m    |  |
| Wood moisture (%)      | NA       | NA      | 6%~40% |  |