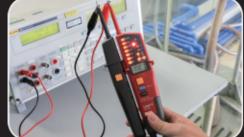

Voltage test: up to 1000V (AC/DC)

Continuity test

Phase rotation test

Flashlight

| Specifications              | Pance                                                  | Accuracy     |
|-----------------------------|--------------------------------------------------------|--------------|
| Specifications Certificates | Range CE, UKCA, RoHS                                   | Accuracy     |
| Voltage (AC/DC)             | 6V                                                     | +/1 = 0/ +1) |
|                             |                                                        | ±(1.5%+1)    |
|                             | 12V                                                    | ±(1.5%+2)    |
|                             | 24V                                                    | ±(1.5%+2)    |
|                             | 50V                                                    | ±(1.5%+3)    |
|                             | 120V                                                   | ±(1.5%+4)    |
|                             | 230V                                                   | ±(1.5%+5)    |
|                             | 400V                                                   | ±(1.5%+5)    |
|                             | 690V                                                   | ±(1.5%+5)    |
|                             | 1000V                                                  | ±(1.5%+5)    |
| Phase rotation test         | 100Vac~400Vac (3 phase)<br>Frequency: 50Hz~60Hz        |              |
| Continuity test             | Resistance: 0Ω~60kΩ<br>Beeper and LED light indication |              |
| RCD test                    | Operating voltage: 230V (50Hz~400Hz)                   |              |
| Polarity detection          | Positive & Negative                                    |              |
| Self-inspection             | All LED or LCD                                         |              |
| No power test               | Operating voltage: 100~1000V                           |              |
| Features                    |                                                        |              |
| Voltage indication          | LED and LCD                                            |              |
| Auto range                  | Full range                                             |              |
| Over voltage protection     | 1100V                                                  |              |
| Auto standby                | Standby current<10µA                                   |              |
| Slient mode                 | V                                                      |              |
| Backlight                   | V                                                      |              |
| Low battery indication      | Around 2.4V                                            |              |
| LCD display (voltage)       | 6V~1000V                                               |              |
| LCD display (Frequency)     | 40Hz~400Hz                                             | ±(3%+5)      |
| Safety rating               | CAT III 1000V; CAT IV 600V                             | 1            |