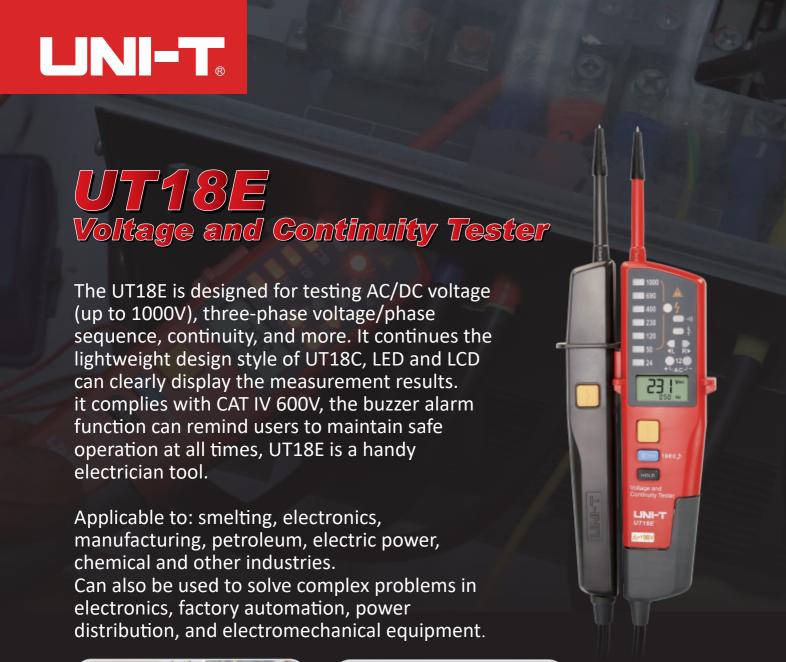

Voltage test: up to 1000V (AC/DC)

Continuity test

Phase rotation test

Flashlight

| Specifications              | Pance                                                  | Accuracy     |
|-----------------------------|--------------------------------------------------------|--------------|
| Specifications Certificates | Range CE, UKCA, RoHS                                   | Accuracy     |
| Voltage (AC/DC)             | 6V                                                     | +/1 = 0/ +1) |
|                             |                                                        | ±(1.5%+1)    |
|                             | 12V                                                    | ±(1.5%+2)    |
|                             | 24V                                                    | ±(1.5%+2)    |
|                             | 50V                                                    | ±(1.5%+3)    |
|                             | 120V                                                   | ±(1.5%+4)    |
|                             | 230V                                                   | ±(1.5%+5)    |
|                             | 400V                                                   | ±(1.5%+5)    |
|                             | 690V                                                   | ±(1.5%+5)    |
|                             | 1000V                                                  | ±(1.5%+5)    |
| Phase rotation test         | 100Vac~400Vac (3 phase)<br>Frequency: 50Hz~60Hz        |              |
| Continuity test             | Resistance: 0Ω~60kΩ<br>Beeper and LED light indication |              |
| RCD test                    | Operating voltage: 230V (50Hz~400Hz)                   |              |
| Polarity detection          | Positive & Negative                                    |              |
| Self-inspection             | All LED or LCD                                         |              |
| No power test               | Operating voltage: 100~1000V                           |              |
| Features                    |                                                        |              |
| Voltage indication          | LED and LCD                                            |              |
| Auto range                  | Full range                                             |              |
| Over voltage protection     | 1100V                                                  |              |
| Auto standby                | Standby current<10µA                                   |              |
| Slient mode                 | V                                                      |              |
| Backlight                   | V                                                      |              |
| Low battery indication      | Around 2.4V                                            |              |
| LCD display (voltage)       | 6V~1000V                                               |              |
| LCD display (Frequency)     | 40Hz~400Hz                                             | ±(3%+5)      |
| Safety rating               | CAT III 1000V; CAT IV 600V                             | 1            |