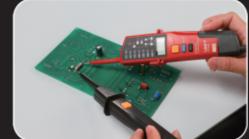

Voltage test: up to 1000V (AC/DC)

Continuity test

Phase rotation test

Flashlight

| Specifications              | Pance                                                  | Accuracy     |
|-----------------------------|--------------------------------------------------------|--------------|
| Specifications Certificates | Range CE, UKCA, RoHS                                   | Accuracy     |
| Voltage (AC/DC)             | 6V                                                     | +/1 = 0/ +1) |
|                             |                                                        | ±(1.5%+1)    |
|                             | 12V                                                    | ±(1.5%+2)    |
|                             | 24V                                                    | ±(1.5%+2)    |
|                             | 50V                                                    | ±(1.5%+3)    |
|                             | 120V                                                   | ±(1.5%+4)    |
|                             | 230V                                                   | ±(1.5%+5)    |
|                             | 400V                                                   | ±(1.5%+5)    |
|                             | 690V                                                   | ±(1.5%+5)    |
|                             | 1000V                                                  | ±(1.5%+5)    |
| Phase rotation test         | 100Vac~400Vac (3 phase)<br>Frequency: 50Hz~60Hz        |              |
| Continuity test             | Resistance: 0Ω~60kΩ<br>Beeper and LED light indication |              |
| RCD test                    | Operating voltage: 230V (50Hz~400Hz)                   |              |
| Polarity detection          | Positive & Negative                                    |              |
| Self-inspection             | All LED or LCD                                         |              |
| No power test               | Operating voltage: 100~1000V                           |              |
| Features                    |                                                        |              |
| Voltage indication          | LED and LCD                                            |              |
| Auto range                  | Full range                                             |              |
| Over voltage protection     | 1100V                                                  |              |
| Auto standby                | Standby current<10µA                                   |              |
| Slient mode                 | V                                                      |              |
| Backlight                   | V                                                      |              |
| Low battery indication      | Around 2.4V                                            |              |
| LCD display (voltage)       | 6V~1000V                                               |              |
| LCD display (Frequency)     | 40Hz~400Hz                                             | ±(3%+5)      |
| Safety rating               | CAT III 1000V; CAT IV 600V                             | 1            |