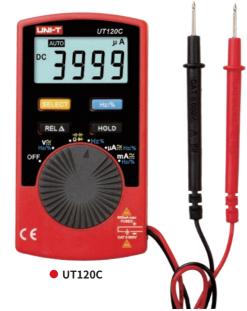

## UT120 Series Pocket Size Digital Multimeters

UT120 series multimeters are designed for DIYers and electronics engineers to troubleshoot electronics systems development and electronics circuits. It is a simple and portable multimeter for every electronics engineer.

## **GENERAL CHARACTERISTICS**

| Power                        | 3V battery (CR2032)                              |  |  |
|------------------------------|--------------------------------------------------|--|--|
| Display                      | 43mm x 22mm                                      |  |  |
| Product color                | Red and grey                                     |  |  |
| Product net weight           | 76g                                              |  |  |
| Product size                 | 110mm x 58.2mm x 10.8mm                          |  |  |
| Standard accessories         | Battery, carrying case                           |  |  |
| Standard individual packing  | Blister, English manual                          |  |  |
| Standard quantity per carton | 100pcs                                           |  |  |
| Standard carton measurement  | 750mm x 275mm x 490mm (0.1CBM per export carton) |  |  |
| Standard carton gross weight | 20kg                                             |  |  |