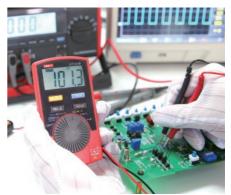

## UT120 Series Pocket Size Digital Multimeters

UT120 series multimeters are designed for DIYers and electronics engineers to troubleshoot electronics systems development and electronics circuits. It is a simple and portable multimeter for every electronics engineer.