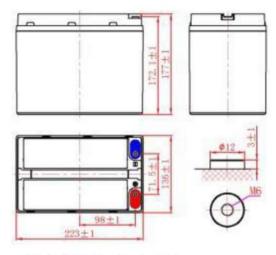

## Specification

Nominal Voltage:12V Nominal Capacity(3hr):55Ah Length:223mm±1mm Width:136mm±1mm Height:177mm±1mm Total Height:177mm±1mm Approx. Weight:15kg±3% kg