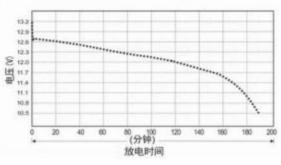

# Geti



## Specification

Nominal Voltage:12V Nominal Capacity(3hr):55Ah Length:223mm±1mm Width:136mm±1mm Height:177mm±1mm Total Height:177mm±1mm Approx. Weight:15kg±3% kg

#### Capacity(25°C)

20hr (3.3A discharge):66Ah 10hr (6.2A discharge):62Ah 5hr (12A discharge): 60 Ah 3hr (18.3A discharge):55Ah 2hr (26A discharge):52Ah 1hr (44A discharge):44Ah 0.5hr (69A discharge):34.5Ah 0.25hr (100A discharge):25Ah

#### Capacity at different temperatures (3hr):

113°F (45°C):105% 77°F (25°C):100% 32°F (0°C):90% 4°F (-20°C):70%

# Application

Tricycles & Electric four-wheel vehicles



## 3HR放电曲线(25°C±2°C)



#### 100% DOD循环寿命曲线 (25°C±2°C)





The standard temperature of this charging process is 20°C, as the temperature decreases or increases, the voltage adjustment coefficient is + or -0.018V/°C