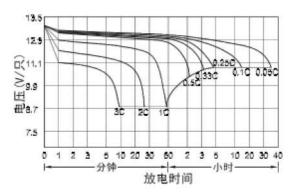

# ■ Discharge characteristics curve(25°C)

#### Capacity(25°C)

20hr(6 .25A discharge) :125Ah 10hr(11 .4A discharge) :114Ah 5hr(21 .5A discharge) :107 .5Ah 3hr(33 .4A discharge) :100Ah 2hr(46A discharge) :92Ah 1hr(80A discharge) :80Ah 0 .5hr(144A discharge) :72Ah 0 .25hr(240A discharge) :60Ah