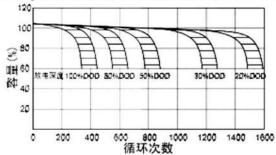

# Cycle service life in relation to depth of discharge

The standard temperature of this charging process is  $20^{\circ}C$ , as the temperature decreases or increases, the voltage adjustment coefficient is + or -0.018V/°C