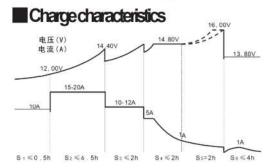

# Cycle service life in relation to depth of discharge

The standard temperature of this charging process is  $20^{\circ}C$ , as the temperature decreases or increases, the voltage adjustment coefficient is + or -0.018V/°C