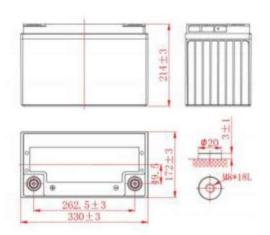

#### Specification

Nominal Voltage:12V Nominal Capacity (3hr):100Ah Length:330mm±3mm Width:172mm±3mm ght:214mm±3mm Total Height:214mm±3mm Approx. Weight:32kg±3% kg