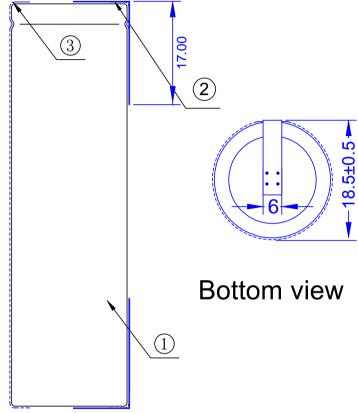

## |Note:

Please pay attention to the connector and the way of connection

| 4   | Insulating tube              | 2   | Black rubber              | Diameter:4.5 Length:19(mm) |
|-----|------------------------------|-----|---------------------------|----------------------------|
| 3   | Sleeve for<br>single battery | 1   | Blue color PVC            | 0.12mm(T)                  |
| 2   | Soldering plate              | 2   | Steel plate coated nickel | 6(W)x19(L)x0.12(T)(mm)     |
| 1   | Battery                      | 1   | LCR18650-2200mAh          | Ф18.5xH65(mm)(Max)         |
| S/N | ITEM                         | QTY | SPECIFICATION             | REMARK                     |