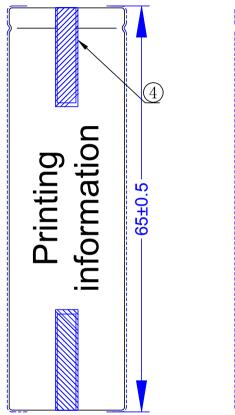

|                      | Capacity after 28days storage at 25 from complete charge. | Recovery capacity ≥70% |
|----------------------|-----------------------------------------------------------|------------------------|
| Printing information | MCL 3.7V LCR18650 220<br>(For refere                      |                        |

## |Note:

Please pay attention to the connector and the way of connection

| 4   | Insulating tube              | 2   | Black rubber              | Diameter:4.5 Length:19(mm) |
|-----|------------------------------|-----|---------------------------|----------------------------|
| 3   | Sleeve for<br>single battery | 1   | Blue color PVC            | 0.12mm(T)                  |
| 2   | Soldering plate              | 2   | Steel plate coated nickel | 6(W)x19(L)x0.12(T)(mm)     |
| 1   | Battery                      | 1   | LCR18650-2200mAh          | Ф18.5xH65(mm)(Max)         |
| S/N | ITEM                         | QTY | SPECIFICATION             | REMARK                     |